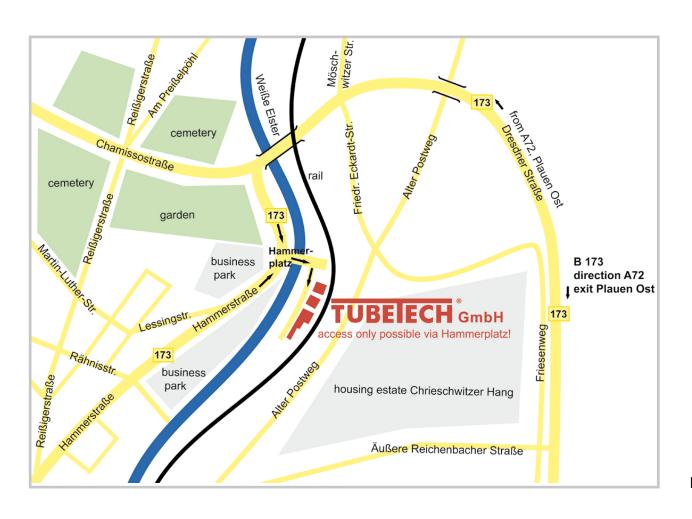

#### ... from Berlin:

- Take A9 motorway direction Nürnberg
- At the motorway intersection "Dreieck Bayrisches Vogtland" take A72 motorway direction Plauen/Chemnitz
- Take exit Plauen-Ost by making a left turn direction Plauen (B 173)
- · Remain going straight on the main street B 173
- · You have to pass two traffic lights, at the third traffic light turn left into "Hammerstraße"
- After about 200m just before a car dealer turn left into "Hammerplatz" direction Plauen/Chrieschwitz old train station.
- You will find TUBETECH facilities right after passing Elster bridge after 250 m on the right hand side.

## ... from Nürnberg:

- Take A9 motorway direction Berlin
- At the motorway intersection "Dreieck Bayrisches Vogtland" take A72 motorway direction Plauen/Chemnitz
- Take exit Plauen-Ost by making a left turn direction Plauen (B 173)
- Remain going straight on the main street B 173
- You have to pass two traffic lights, at the third traffic light turn left into "Hammerstraße"
- After about 200m just before a car dealer turn left into "Hammerplatz" direction Plauen/Chrieschwitz old train station.
- You will find TUBETECH facilities right after passing Elster bridge after 250 m on the right hand side.

## ... from Regensburg:

- Take A93 motorway direction Hof/Plauen
- At the motorway intersection "Dreieck Hochfranken" take A72 motorway direction Plauen/Chemnitz
- Take exit Plauen-Ost by making a left turn direction Plauen (B 173)
- Remain going straight on the main street B 173
- · You have to pass two traffic lights, at the third traffic light turn left into "Hammerstraße"
- After about 200m just before a car dealer turn left into "Hammerplatz" direction Plauen/Chrieschwitz old train station
- You will find TUBETECH facilities right after passing Elster bridge after 250 m on the right hand side.