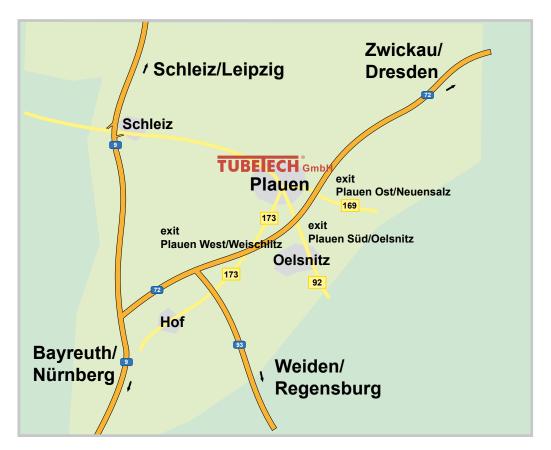

#### ... from Berlin:

- Take A9 motorway direction Nürnberg
- At the motorway intersection "Dreieck Bayrisches Vogtland" take A72 motorway direction Plauen/Chemnitz
- Take exit Plauen-Ost by making a left turn direction Plauen (B 173)
- · Remain going straight on the main street B 173
- · You have to pass two traffic lights, at the third traffic light turn left into "Hammerstraße"
- After about 200m just before a car dealer turn left into "Hammerplatz" direction Plauen/Chrieschwitz old train station.
- You will find TUBETECH facilities right after passing Elster bridge after 250 m on the right hand side.

## ... from Nürnberg:

- Take A9 motorway direction Berlin
- At the motorway intersection "Dreieck Bayrisches Vogtland" take A72 motorway direction Plauen/Chemnitz
- Take exit Plauen-Ost by making a left turn direction Plauen (B 173)
- Remain going straight on the main street B 173
- You have to pass two traffic lights, at the third traffic light turn left into "Hammerstraße"
- After about 200m just before a car dealer turn left into "Hammerplatz" direction Plauen/Chrieschwitz old train station.
- You will find TUBETECH facilities right after passing Elster bridge after 250 m on the right hand side.

## ... from Regensburg:

- Take A93 motorway direction Hof/Plauen
- At the motorway intersection "Dreieck Hochfranken" take A72 motorway direction Plauen/Chemnitz
- Take exit Plauen-Ost by making a left turn direction Plauen (B 173)
- Remain going straight on the main street B 173
- · You have to pass two traffic lights, at the third traffic light turn left into "Hammerstraße"
- After about 200m just before a car dealer turn left into "Hammerplatz" direction Plauen/Chrieschwitz old train station
- You will find TUBETECH facilities right after passing Elster bridge after 250 m on the right hand side.